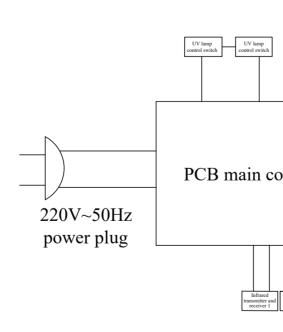

|     |  |
| Rated voltage               | $220 V \sim$          |     |  |
| Rated power                 | 450W                  |     |  |
| Product dimensions          | 270*391*216mm         |     |  |
| Implementation standard     | GB4706.1-2005/GB47    | 706 |  |

| oduct dimensions    | 270*391*216mm        |
|---------------------|----------------------|
| ementation standard | GB4706.1-2005/GB4706 |
|                     |                      |
|                     |                      |
|                     | 02                   |
|                     |                      |
|                     |                      |
|                     |                      |
|                     |                      |

## **SOLEUS**AIR

09/ Electrical Schematic Diagram



08